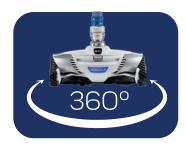

#### 360° ROTATION

Delivers optimal navigation pool coverage to ensure no area is missed, with a wider cleaning path.