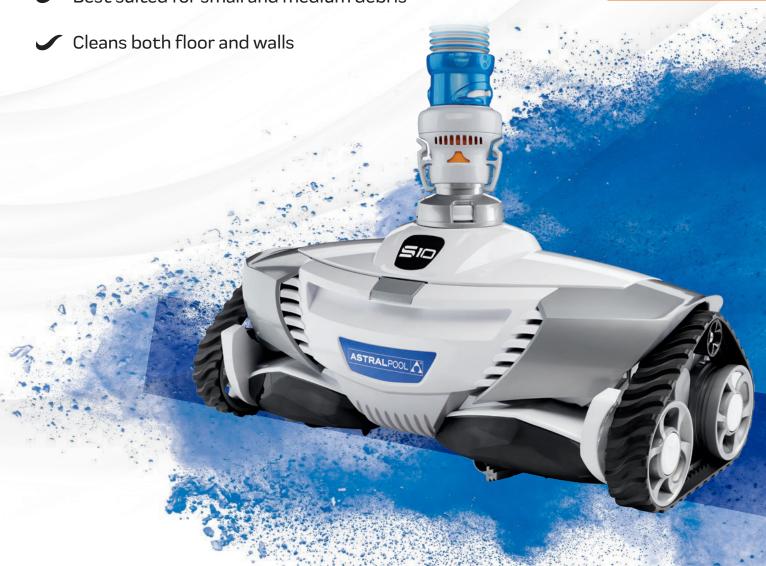

# **S10 MECHANICAL** SUCTION CLEANER

Providing an exceptional cleaning experience, the Astralpool S10 mechanical suction cleaner continuously delivers strong suction power to scrub and remove algae and fine particles from the pool floor and walls.

## MECHANICAL SUCTION CLEANER

- ✓ Suitable for most in-ground pools up to 10m x 5m
- Suitable for concrete, pebblecrete, quartzon, tile, fibreglass, and vinyl surfaces
- Best suited for small and medium debris