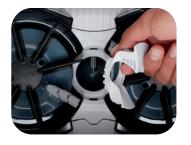

### **CHANGEABLE DEBRIS COLLECTOR**

An adjustable vent allowing collection of small to larger debris of up to 4cm in diameter (not suitable for long leaves such as palm leaves).