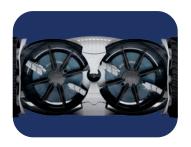

#### **DUAL SCRUBBERS**

Delivering a deep clean, the dual scrubbers tackles fine. stuck-on debris. and fine particles. The scrubbing brushes is easily replaceable when worn.