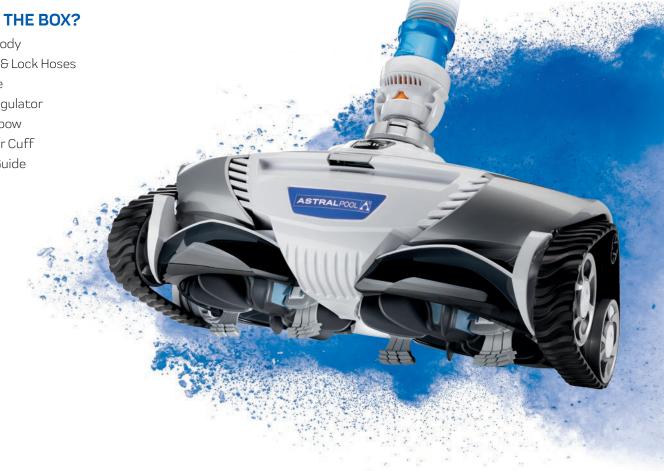

# **S10 MECHANICAL** SUCTION CLEANER

Providing an exceptional cleaning experience, the Astralpool S10 mechanical suction cleaner continuously delivers strong suction power to scrub and remove algae and fine particles from the pool floor and walls.

#### **DUAL SCRUBBERS**

Delivering a deep clean, the dual scrubbers tackles fine. stuck-on debris. and fine particles. The scrubbing brushes is easily replaceable when worn.

### **CATERPILLAR TYRES**

Incredible manoeuvrability on all pool surfaces, climbing up walls and cleaning around tight corners.

#### 360° ROTATION

Delivers optimal navigation pool coverage to ensure no area is missed, with a wider cleaning path.