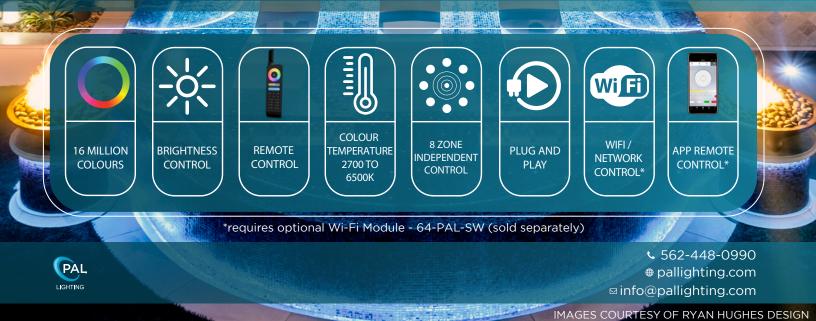

# COLOUR TOUCH TECHNOLOGY

**Colour Control** Control colour, speed, brightness and modes Wireless Touch Wi-Fi Tablets and smartphones Memory Recall Remembers last colour, speed and brightness

**Colour TEMPERATURE CONTROL** 

2700k-6500k - make the white light you want

6500k

PAL

LIGHTING

Adjust the colour temperature from

Ø9 34 Ø246m

2700k

#### CONTROL

- Colour Touch technology viaRemote Control or APP through
- smart devices\* • Colour wheel feature for instant
- colour control • OEM colour cloning via Hayward, Jandy, Pentair & Astral/Fluidra
- Automation systems • Patended lighting control
- technology