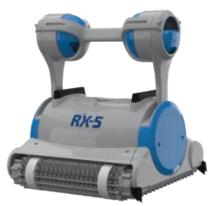

A-Bot

Year

Cleans floor. walls and waterline, with FREE Caddy & Handheld Remote

#### Remote Control Operation

The remote unit has multiple settings - Manual operation, Floor only, Walls only or – Turbo Clean for an extra fast clean.

- · Cable length 18 metres with Smart Swivel
- · Ideal for pools up to 15 metres
- A sparkling pool in just 3 hours
- · Cleans floor, walls and waterline
- Removable filter bag Optional cartridge filter
- · Automatic weekly timer
- Twin drive motors
- Easy installation Do it yourself maintenance
- FREE caddy for transport and storage
- · Hand held remote with multiple cleaning options
- Optional Ultra Grip for slippery surfaces
- · Weighs 23 kg
- 36 months limited warranty\*