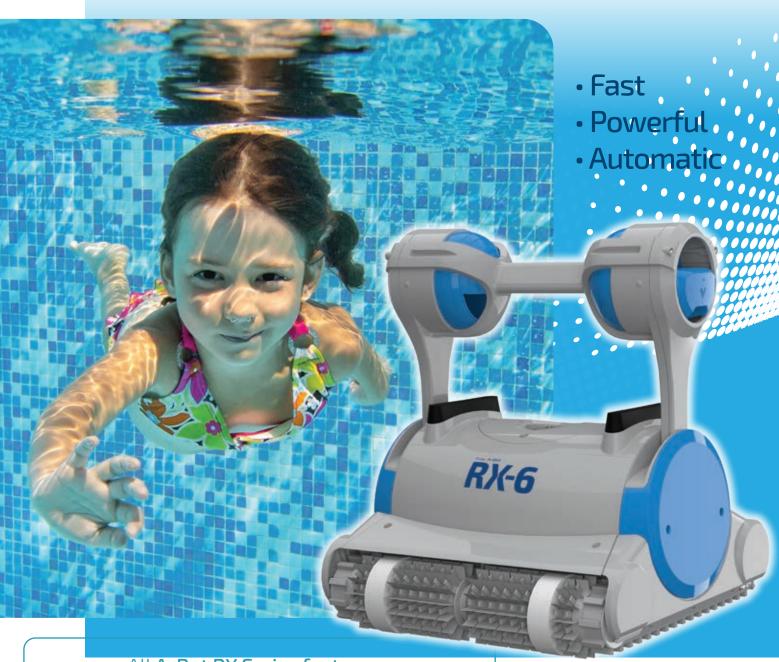

# A-Bot RX Series - Fast and Powerful Robotic Pool Cleaning with Amazing Features

### A-Bot RX Series Robotic Pool Cleaners quickly and efficiently clean almost any size and shape pool.

Installation's a breeze, just plug your A-Bot in and it's away.

High-speed motors and an ultra-fine filter vacuum, scrub and brush dirt and debris away – without placing any load on your pump and filter system.

#### All A-Bot RX Series features:

Amazing AUTOSCAN covers your pool shape

Smart Swivel stons cable tangles

Fully automatic timer set and forget

A-Bot

Cleans floor. walls and waterline, with FREE Caddy

- · Cable length 18 metres with Smart Swivel
- Ideal for pools up to 15 metres
- · A sparkling pool in just 3 hours
- · Cleans floor, walls and waterline
- Removable filter bag Optional cartridge filter
- Easy installation Do it yourself maintenance
- FREE caddy for transport and storage
- Optional Ultra Grip for slippery surfaces
- · Weighs 23 kg
- 36 months limited warranty\*