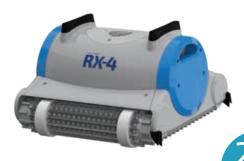

To find out more visit www.autopool.com.au

- · Cable length 18 metres with Smart Swivel
- Ideal for pools up to 15 metres
- · A sparkling pool in just in 3 hours
- · Cleans floor and cove
- · Removable filter bag Optional cartridge filter
- Easy installation Do it yourself maintenance
- Suitable for all pool shapes (min. 3 metre width)
- · Weighs 14.5 kg
- 24 months limited warranty\*