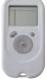

## Remote Control Operation\*

The remote unit has multiple settings – Manual operation, Floor only, Walls only or – Turbo Clean for an extra fast clean.

\*Available on RX-6 Model only.

#### Remote Control Operation

The remote unit has multiple settings - Manual operation, Floor only, Walls only or – Turbo Clean for an extra fast clean.

- · Cable length 18 metres with Smart Swivel
- · Ideal for pools up to 15 metres
- A sparkling pool in just 3 hours
- · Cleans floor, walls and waterline
- Removable filter bag Optional cartridge filter
- · Automatic weekly timer
- Twin drive motors
- Easy installation Do it yourself maintenance
- FREE caddy for transport and storage
- · Hand held remote with multiple cleaning options
- Optional Ultra Grip for slippery surfaces
- · Weighs 23 kg
- 36 months limited warranty\*