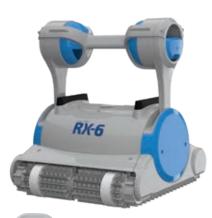

A-Bot

Year

Cleans floor. walls and waterline, with FREE Caddy & Handheld Remote

#### Remote Control Operation

The remote unit has multiple settings - Manual operation, Floor only, Walls only or – Turbo Clean for an extra fast clean.

- · Cable length 18 metres with Smart Swivel
- · Ideal for pools up to 15 metres
- A sparkling pool in just 3 hours
- · Cleans floor, walls and waterline
- Removable filter bag Optional cartridge filter
- · Automatic weekly timer
- Twin drive motors
- Easy installation Do it yourself maintenance
- FREE caddy for transport and storage
- · Hand held remote with multiple cleaning options
- Optional Ultra Grip for slippery surfaces
- · Weighs 23 kg
- 36 months limited warranty\*